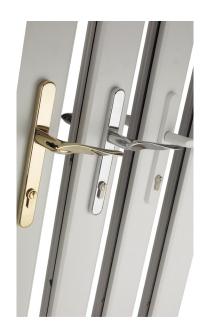

AVANTIS SCROLLED
DOOR HANDLES

The elegant meeting of design and function

A truly elegant design with suited window handles the Avantis Scrolled Handle Range help further differentiate residential door and window installations. A supporting range of materials and finishes offer a choice of eye catching colours as well as corrosion resistance performance to cope with a wide range of environmental conditions.

The Scrolled Handle set incorporates 2 robust spring cassettes to ensure that the lever returns to its resting position after use for the life of the product and provides a positive feel to the operation of the door.