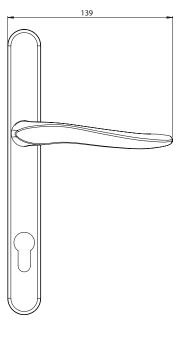

## TECHNICAL SPECIFICATIONS

- ✓ PZ92mm handle sets
- √ 4 211mm hole fixing positions
- √ 4 240mm x 28mm x 12mm back plate
- √ 4 Service life of 50,000 cycles

- √ 4 Corrosion resistance to EN1670: Grade 5 (480 hours NSS) for powder coated handles
- 4 In excess of 1000 hours NSS on stainless steel variants