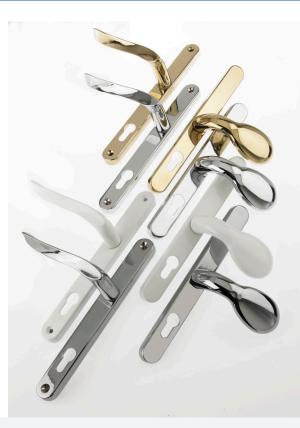

| PART NUMBER                                  | DESCRIPTION                                                                                                                                                                              | BOX QUANTITY           |
|----------------------------------------------|------------------------------------------------------------------------------------------------------------------------------------------------------------------------------------------|------------------------|
| 589000/1<br>589002/3<br>589004/5<br>589006/7 | RH/LH White scroll handle – 35mm spindle RH/LH PVD Gold scroll handle – 35mm spindle RH/LH Polished Chrome scroll handle – 35mm spindle RH/LH Smokey Chrome scroll handle – 35mm spindle | 40<br>40<br>40<br>40   |
| 589008/9<br>589010/11<br>DLSB-005-MS         | RH/LH Satin Silver scroll handle – 35mm spindle RH/LH Black scroll handle – 35mm spindle Top / Bottom Shoot Bolt                                                                         | 40<br>40<br>Mild Steel |