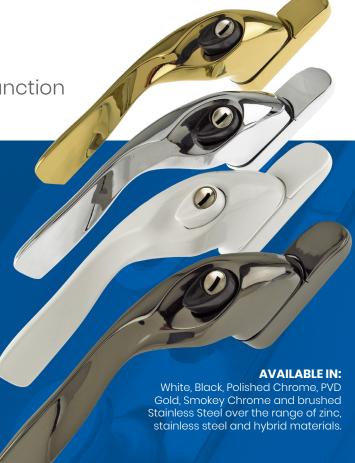

AVANTIS SCROLLED
DOOR HANDLES

The elegant meeting of design and function

A truly elegant design with suited window handles the Avantis Scrolled Handle Range help further differentiate residential door and window installations. A supporting range of materials and finishes offer a choice of eye catching colours as well as corrosion resistance performance to cope with a wide range of environmental conditions.

## **FEATURES**

- Elegant handed design
- 4 Available in zinc alloy, stainless steel and hybrid material configurations
- 4 Suitable for a wide range of door thicknesses
- 4 Supplied with all fixings and spring cassettes
- √ 4 10 year mechanical guarantee