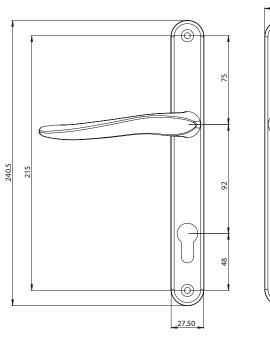

## TECHNICAL SPECIFICATIONS

- ✓ PZ92mm handle sets
- √ 4 211mm hole fixing positions
- √ 4 240mm x 28mm x 12mm back plate
- √ 4 Service life of 50,000 cycles

- √ 4 Corrosion resistance to EN1670: Grade 5 (480 hours NSS) for powder coated handles
- 4 In excess of 1000 hours NSS on stainless steel variants