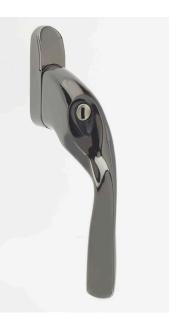

## **FEATURES**

- Elegant handed design
- 4 Available in zinc alloy, stainless steel and hybrid material configurations
- 4 Suitable for a wide range of door thicknesses
- 4 Supplied with all fixings and spring cassettes
- √ 4 10 year mechanical guarantee

| PART NUMBER                                  | DESCRIPTION                                                                                                                                                                              | BOX QUANTITY           |
|----------------------------------------------|------------------------------------------------------------------------------------------------------------------------------------------------------------------------------------------|------------------------|
| 589000/1<br>589002/3<br>589004/5<br>589006/7 | RH/LH White scroll handle – 35mm spindle RH/LH PVD Gold scroll handle – 35mm spindle RH/LH Polished Chrome scroll handle – 35mm spindle RH/LH Smokey Chrome scroll handle – 35mm spindle | 40<br>40<br>40<br>40   |
| 589008/9<br>589010/11<br>DLSB-005-MS         | RH/LH Satin Silver scroll handle – 35mm spindle RH/LH Black scroll handle – 35mm spindle Top / Bottom Shoot Bolt                                                                         | 40<br>40<br>Mild Steel |